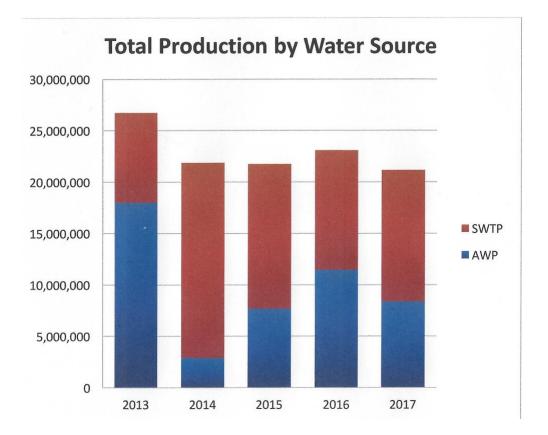

November

• SWTP produced 97% of Demand; AWP produced 3%

December

- SWTP produced 95% of Demand; AWP produced 5%
- Installed 3 new meters

| Year  | Month | SWTP<br>Production -<br>BW | % of Total | AWP Production | % of Total | Total<br>Production | Total Water<br>Sold | Percentage<br>Discrepancy |
|-------|-------|----------------------------|------------|----------------|------------|---------------------|---------------------|---------------------------|
| 2017  | Jan   | 1,476,520                  | 95%        | 82,837         | 5%         | 1,559,357           | 1,130,141           | 27.53%                    |
|       | Feb   | 843,516                    | 55%        | 694,339        | 45%        | 1,537,855           | 1,197,399           | 22.14%                    |
|       | Mar   | 933,106                    | 64%        | 525,826        | 36%        | 1,458,932           | 1,153,797           | 20.91%                    |
|       | Apr   | -61,641                    | -3%        | 1,938,146      | 103%       | 1,876,505           | 1,125,505           | 40.02%                    |
|       | May   | -1,704                     | 0%         | 1,882,925      | 100%       | 1,881,221           | 1,460,368           | 22.37%                    |
|       | Jun   | 510,292                    | 22%        | 1,791,321      | 78%        | 2,301,613           | 1,838,738           | 20.11%                    |
|       | Jul   | 1,485,905                  | 71%        | 612,294        | 29%        | 2,098,199           | 1,759,007           | 16.17%                    |
|       | Aug   | 1,547,716                  | 81%        | 365,535        | 19%        | 1,913,251           | 1,496,262           | 21.79%                    |
|       | Sep   | 1,970,185                  | 92%        | 181,321        | 8%         | 2,151,506           | 1,682,121           | 21.82%                    |
|       | Oct   | 1,144,748                  | 87%        | 172,706        | 13%        | 1,317,454           | 1,084,275           | 17.70%                    |
|       | Nov   | 1,538,997                  | 97%        | 40,476         | 3%         | 1,579,473           | 1,241,390           | 21.40%                    |
|       | Dec   | 1,406,281                  | 95%        | 72,983         | 5%         | 1,479,264           | 1,169,688           | 20.93%                    |
| Total |       | 12,793,921                 | 63%        | 8,360,709      | 37%        | 21,154,630          | 16,338,691          | 22.77%                    |