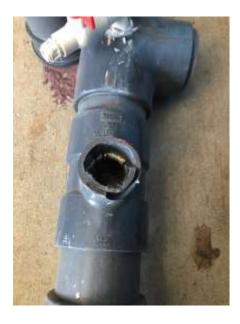

### **Surface Water Plant**

- The plant produced 0% of demand because of low water flow in the canyon inlet pressure is at about 50 psi Still getting water out of the pipe, just no pressure
- In the process of cleaning and relocating Filter for Filter Control Valves a Fitting Cracked In order to repair fitting needed to replace approximately 5' of 4" PIPE Completed