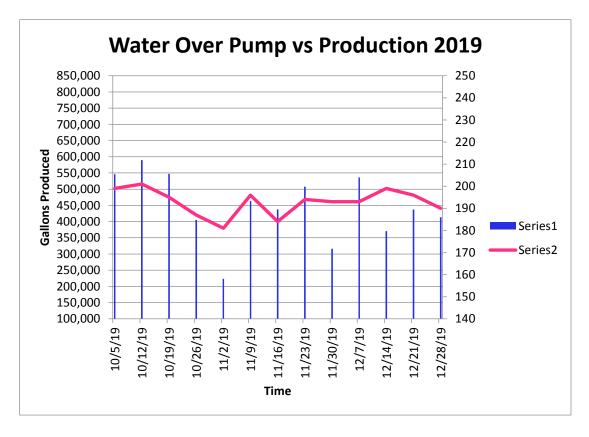

### January

- SWTP produced 8% of Demand; AWP produced 92%
- Monthly MOR Report; Monthly BACT;
- Repaired Filter Valve AWP Ruptured Diaphragm
- Purged Chlorine Analyzer AWP as needed

### February

- SWTP produced 0% of Demand; AWP produced 100%
- Monthly MOR Report; Monthly BACT; HAA5/TTHM
- SWTP Replaced Feed Tubing on Chlorine Feed Pump

#### March

- SWTP produced 0% of Demand; AWP produced 100%
- Monthly MOR Report; Monthly BACT; Yearly Nitrate Samples
- Service Line Leak at 3830 Range View Repaired by Homeowner

### April

- SWTP produced -4% of Demand; AWP produced 104%
- Monthly MOR Report; Monthly BACT;
- Replace Chlorine Injector at AWP

## May

- SWTP produced -2% of Demand; AWP produced 102%
- Monthly MOR Report; Monthly BACT; HAA5/TTHM
- Yearly Test of SWTP Backflow Device
- Main Break on Oxbridge Dr Hit by Foothills Electric

#### June

- SWTP produced 8% of Demand; AWP produced 92%
- Monthly MOR Report; Monthly BACT;
- Cleaned Backwash Pond at SWTP
- Added 12 Bags of sand to each Secondary Filter

### July

- SWTP produced 42% of Demand; AWP produced 58%
- Monthly MOR Report; Monthly BACT;
- Dove Project In progress CL17 On hand

### August

- SWTP produced 0% of Demand; AWP produced 100%
- Monthly MOR Report; Monthly BACT; HAA5/TTHM
- Replaced Chlorine Injection Pump at AWP / Rebuilt Old One

### September

- SWTP produced -3% of Demand; AWP produced 103%
- Monthly MOR Report; HAA5/TTHM
- Yearly Lead and Copper Samples
- DOVE Inspection
- Rebuilt Chlorine Feed Pump at AWP was not feeding Chlorine; Replaced Injector

### October

- SWTP produced 0% of Demand; AWP produced 100%
- Monthly MOR Report; Monthly BACT;
- Repaired PRV at Booster Station
- Service Line Break on Rockbrook Dr. Repaired by Homeowner

### November

- SWTP produced 0% of Demand; AWP produced 100%
- Monthly MOR Report; Monthly BACT; HAA5/TTHM
- 2" Main on Clovenhoof Damaged / Replaced during sewer line installation for Palmer Lake
- Locates along Oxbridge and Lake Meadow for Electrical Line Replacement

#### December

- SWTP produced 0% of Demand; AWP produced 100%
- Monthly MOR Report; Monthly BACT;
- Forest View Road Tie-In Complete