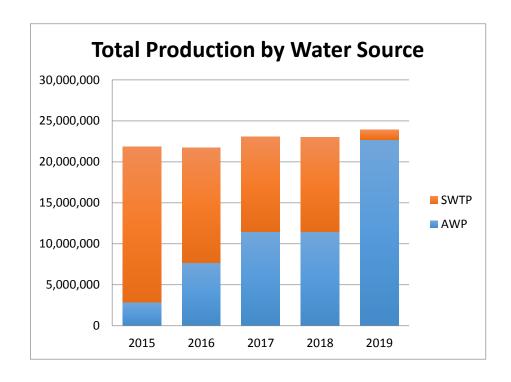

## **Production for the Month of March 2020**

| Year  | Month | SWTP<br>Production -<br>BW | % of Total | AWP Production | % of Total | Total<br>Production | Total Water<br>Sold | Percentage<br>Discrepancy |
|-------|-------|----------------------------|------------|----------------|------------|---------------------|---------------------|---------------------------|
| 2020  | Jan   | 0                          | 0%         | 2,061,922      | 100%       | 2,061,922           | 1,256,861           | 39.04%                    |
|       | Feb   | 0                          | 0%         | 1,922,915      | 100%       | 1,922,915           | 1,252,367           | 34.87%                    |
|       | Mar   | 0                          | 0%         | 1,651,707      | 100%       | 1,651,707           | 1,204,035           | 27.10%                    |
|       | Apr   |                            |            |                |            |                     |                     |                           |
|       | May   |                            |            |                |            |                     |                     |                           |
|       | Jun   |                            |            |                |            |                     |                     |                           |
|       | Jul   |                            |            |                |            |                     |                     |                           |
|       | Aug   |                            |            |                |            |                     |                     |                           |
|       | Sep   |                            |            |                |            |                     |                     |                           |
|       | Oct   |                            |            |                |            |                     |                     |                           |
|       | Nov   |                            |            |                |            |                     |                     |                           |
|       | Dec   |                            |            |                |            |                     |                     |                           |
| Total |       | 0                          | 0%         | 5,636,544      | 100%       | 5,636,544           | 3,713,263           | 34.12%                    |