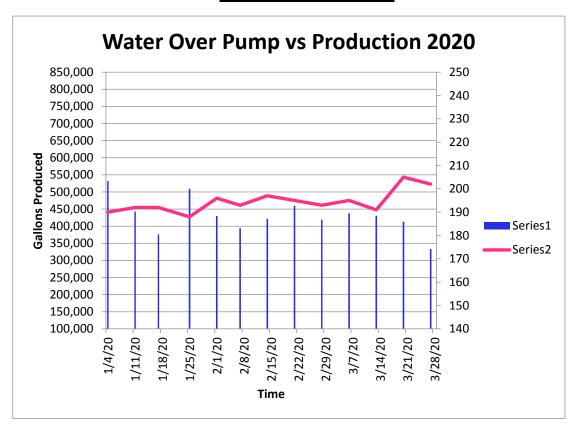

## **Production for the Month of March 2020**

| Year  | Month | SWTP<br>Production -<br>BW | % of Total | AWP Production | % of Total | Total<br>Production | Total Water<br>Sold | Percentage<br>Discrepancy |
|-------|-------|----------------------------|------------|----------------|------------|---------------------|---------------------|---------------------------|
| 2020  | Jan   | 0                          | 0%         | 2,061,922      | 100%       | 2,061,922           | 1,256,861           | 39.04%                    |
|       | Feb   | 0                          | 0%         | 1,922,915      | 100%       | 1,922,915           | 1,252,367           | 34.87%                    |
|       | Mar   | 0                          | 0%         | 1,651,707      | 100%       | 1,651,707           | 1,204,035           | 27.10%                    |
|       | Apr   |                            |            |                |            |                     |                     |                           |
|       | May   |                            |            |                |            |                     |                     |                           |
|       | Jun   |                            |            |                |            |                     |                     |                           |
|       | Jul   |                            |            |                |            |                     |                     |                           |
|       | Aug   |                            |            |                |            |                     |                     |                           |
|       | Sep   |                            |            |                |            |                     |                     |                           |
|       | Oct   |                            |            |                |            |                     |                     |                           |
|       | Nov   |                            |            |                |            |                     |                     |                           |
|       | Dec   |                            |            |                |            |                     |                     |                           |
| Total |       | 0                          | 0%         | 5,636,544      | 100%       | 5,636,544           | 3,713,263           | 34.12%                    |